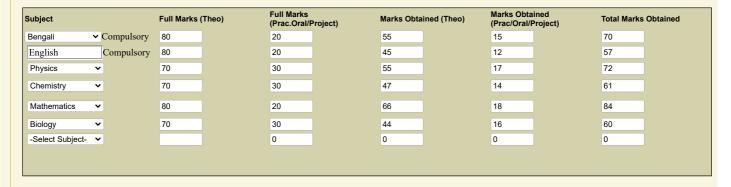

Attach Your Color Passport Size Photo
Choose File No file chosen
Between 5kb to 30kb

Attach Your Full Signature
Choose File No file chosen
Between 5kb to 30kb

Statement of marks obtained in the H.S./Equivalent Examination \* In case of Vocational Council, do not enter the marks of Environmental Studies