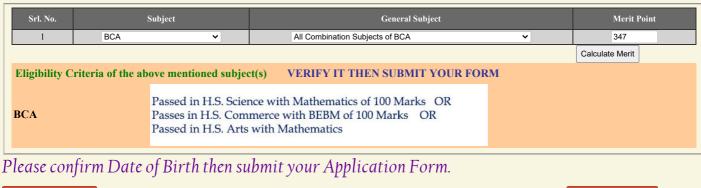

## **APPLICATION PART**

Applicant may choose Elective Subject(s) as per his/her choice. But finally the said subject(s) will be offered to him/her on availability or eligibility at the time of admission.