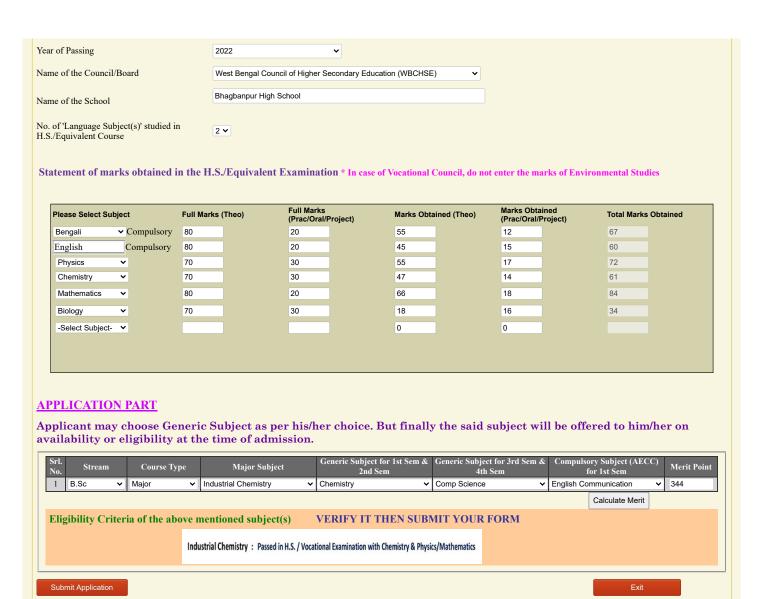

## Application Form For Industrial Chemistry (Major)

| PERSONAL PART                                                     |                                                                                                  |       |
|-------------------------------------------------------------------|--------------------------------------------------------------------------------------------------|-------|
| Name                                                              | RAM GOPAL MOHANTI                                                                                |       |
| Date of Birth                                                     | 08 V October V 2004 V                                                                            |       |
| Nationality                                                       | Indian                                                                                           |       |
| Religion                                                          | Hinduism                                                                                         |       |
| Minority                                                          | No 🔻                                                                                             |       |
| Gender                                                            | Male                                                                                             |       |
| Blood Group                                                       | A+ •                                                                                             |       |
| Caste/Category                                                    | General <b>▼</b>                                                                                 |       |
| Physically Handicapped                                            | No v                                                                                             |       |
| Contact No.                                                       | 9732565656  It should be candidate's own Mobile No. with WhatsApp facility future correspondence | y for |
| Email ID                                                          | example111@gmail.com                                                                             |       |
| AADHAAR NO                                                        | 123456789012                                                                                     |       |
| Father's Name                                                     | Sadhan Chandra Mohanti                                                                           |       |
| Father's Qualification                                            | HS V                                                                                             |       |
| Village (Rural) / House No. & Street with<br>City or Town (Urban) | Rampur                                                                                           |       |
| P.O.                                                              | Purba Medinipur                                                                                  |       |
| Dist.                                                             | West Bengal                                                                                      |       |
| PIN                                                               | 721628                                                                                           |       |
| State                                                             | Gopalpur                                                                                         |       |
| Police Station (P.S.)                                             | Bhagbanpur                                                                                       |       |
| Mother's Name                                                     | Rekha Rani Mohanti                                                                               |       |
| Mother's Qualification                                            | Below Madhyamik ▼                                                                                |       |
| Guardian's Name                                                   | Sadhan Chandra Mohanti                                                                           |       |
| Guardian's Occupation                                             | Business                                                                                         |       |
| Relation with Guardian                                            | Father and Son                                                                                   |       |
| Annual Family Income                                              | 120000                                                                                           |       |
| Guardian's Mobile No                                              | 8170904931                                                                                       |       |
| Marital Status                                                    | Unmarried <b>▼</b>                                                                               |       |
| ACADEMIC PART                                                     |                                                                                                  |       |
| H.S/Equivalent Registration No.                                   | 4131313400031                                                                                    |       |
|                                                                   |                                                                                                  |       |

2020-2021 🕶

H.S/Equivalent Registration Session.

H.S/Equivalent Roll & No./Index No.

Attach Your Color Passport Size Photo
Choose File No file chosen

Attach Your Full Signature
Choose File No file chosen
Between 10kh to 100kh